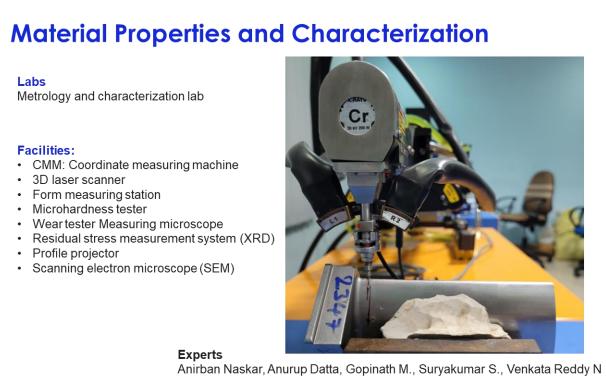

## Metrology and characterization lab CMM: Coordinate measuring machine · 3D laser scanner Form measuring station Microhardness tester Wear tester Measuring microscope · Residual stress measurement system (XRD) Profile projector Scanning electron microscope (SEM)