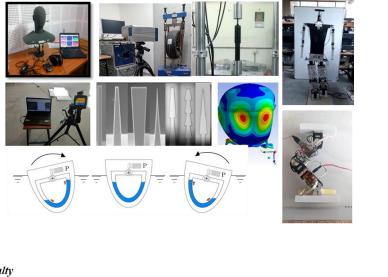

**Robotics: Multibody and Flexible (RMF)** 

**Automation, Inspection and Intelligence (AII)** 

**Mobility: Land, Air and Water (MLAW)** 

**Experimental Mechanics (EM)** 

**Computational Mechanics (FEM)** 