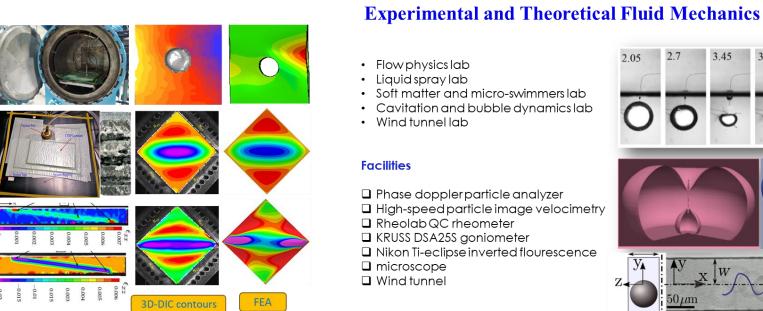

Anirban Naskar, Anurup Datta, Gopinath M., Suryakumar S., Venkata Reddy N

Energetics and combustion lab Dynamics and control lab (DysCo Faculty
K. Gnanaprakash, Vishnu R. Unni.

Harish N. Dixit, Nishanth Dongari, Niranjan S. Ghaisas, Raja Banerjee, Sachidananda Behera, Sayak Banerjee, V. Eswaran, Venkatasubbaiah K