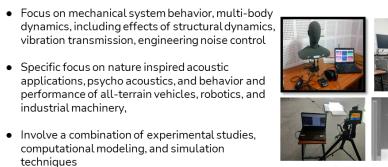

**Dynamics, Vibrations, and Acoustics** 

techniques List of facilities Acoustic camera Advanced sound level meter Binaural dummy headset • Experimental modal analysis Scanning vibrometer (Polytec make) Micro analyzer (Polytec) Data acquisition system (m+p) Tire scan system (Tekscan) Ashok Kumar Pandey, Chandrika Prakash Vyasarayani, Prasanth Makerbot (3d Printer) Kumar R, Venkatesham B. Impedance Tube