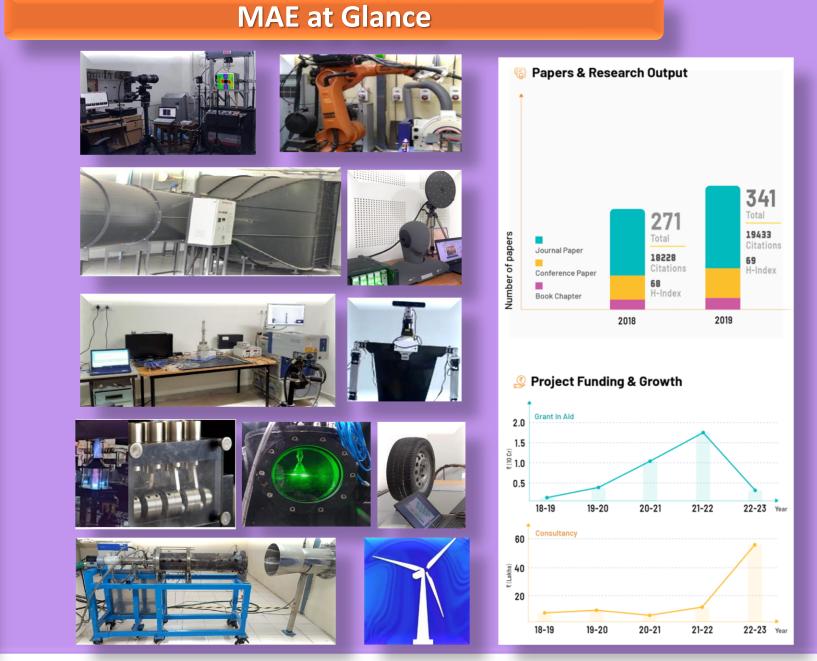

## MAE-IC 2024

## MAE-Industry Connect 2024



















Combustion, Emission and Energy

Combustion diagnostics lab

Powder bed fusion machine

Vertical milling machine

Pulse generator

Burnishing set-up

**Faculties** 









**Dynamics, Vibrations, and Acoustics** 

techniques List of facilities Acoustic camera Advanced sound level meter Binaural dummy headset • Experimental modal analysis Scanning vibrometer (Polytec make) Micro analyzer (Polytec) Data acquisition system (m+p) Tire scan system (Tekscan) Ashok Kumar Pandey, Chandrika Prakash Vyasarayani, Prasanth Makerbot (3d Printer) Kumar R, Venkatesham B. Impedance Tube





Research facilities

## Metrology and characterization lab CMM: Coordinate measuring machine · 3D laser scanner Form measuring station Microhardness tester Wear tester Measuring microscope · Residual stress