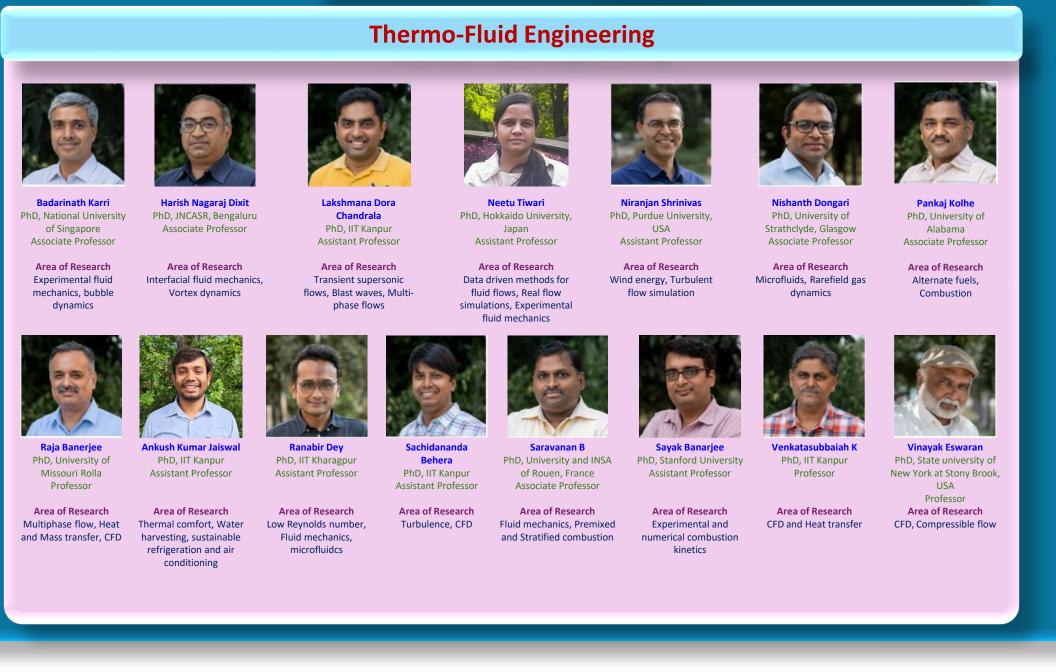

Anirban Naskar, Anurup Datta, Gopinath M., Suryakumar S., Venkata Reddy N

Energetics and combustion lab Dynamics and control lab (DysCo Faculty
K. Gnanaprakash, Vishnu R. Unni.

Harish N. Dixit, Nishanth Dongari, Niranjan S. Ghaisas, Raja Banerjee, Sachidananda Behera, Sayak Banerjee, V. Eswaran, Venkatasubbaiah K