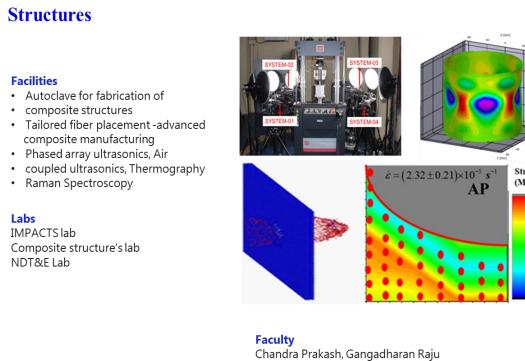

## Metrology and characterization lab CMM: Coordinate measuring machine · 3D laser scanner Form measuring station Microhardness tester Wear tester Measuring microscope · Residual stress measurement system (XRD) Profile projector Scanning electron microscope (SEM)