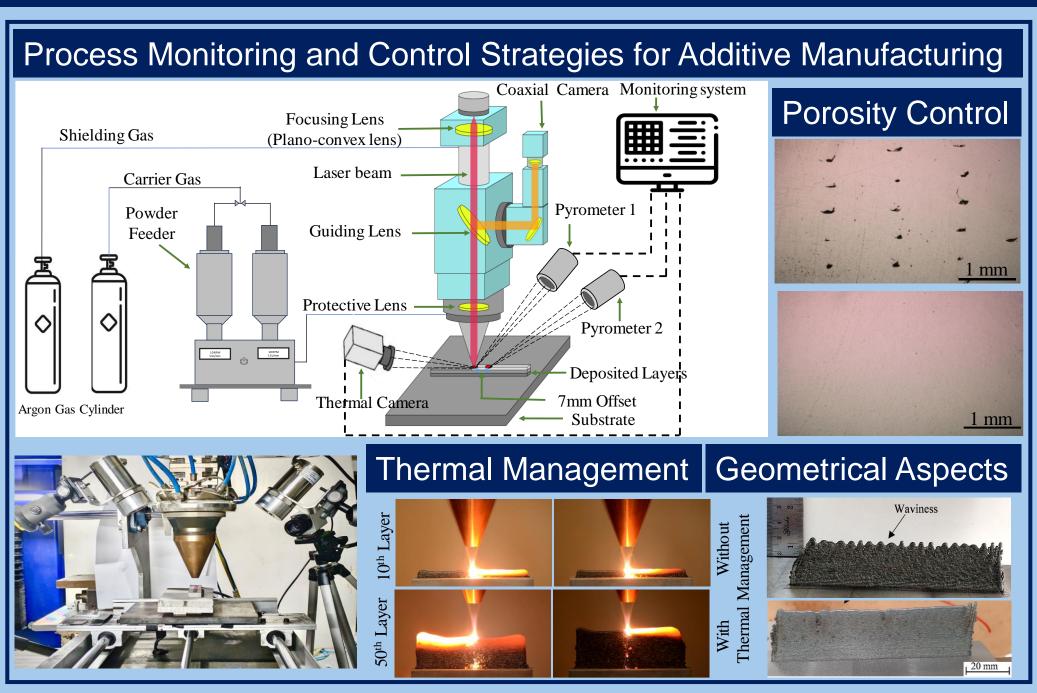

#### Research area:

- Laser based micro/nano manufacturing
- Process monitoring of manufacturing process
- Additive manufacturing

Dr. Gopinath Muvvala mgopinath@mae.iith.ac.in

## Research area:

- Metal Additive Manufacturing: Solid state & Fusion based
- Joining: Solid state & Fusion based
- Laser Surface Engineering: Cladding & Alloying
- Under Water Material Processing
- Process monitoring and Control