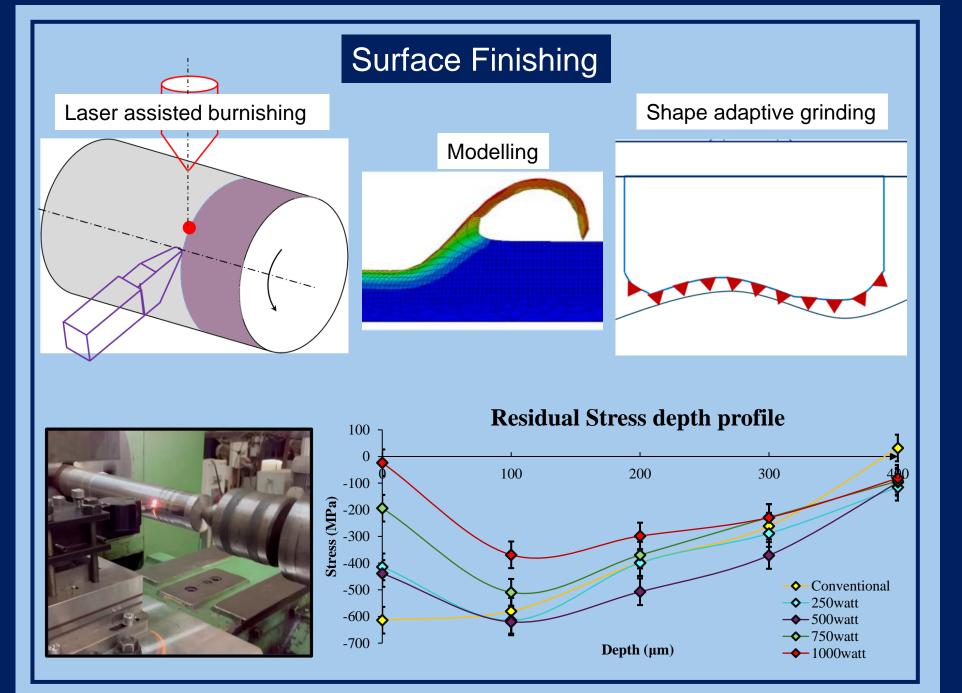

# Research area:

- Surface Engineering
- Surface Finishing
- Numerical Modelling of Surface Finishing Processes

Dr. Anurup Datta anurup.datta@mae.iith.ac.in