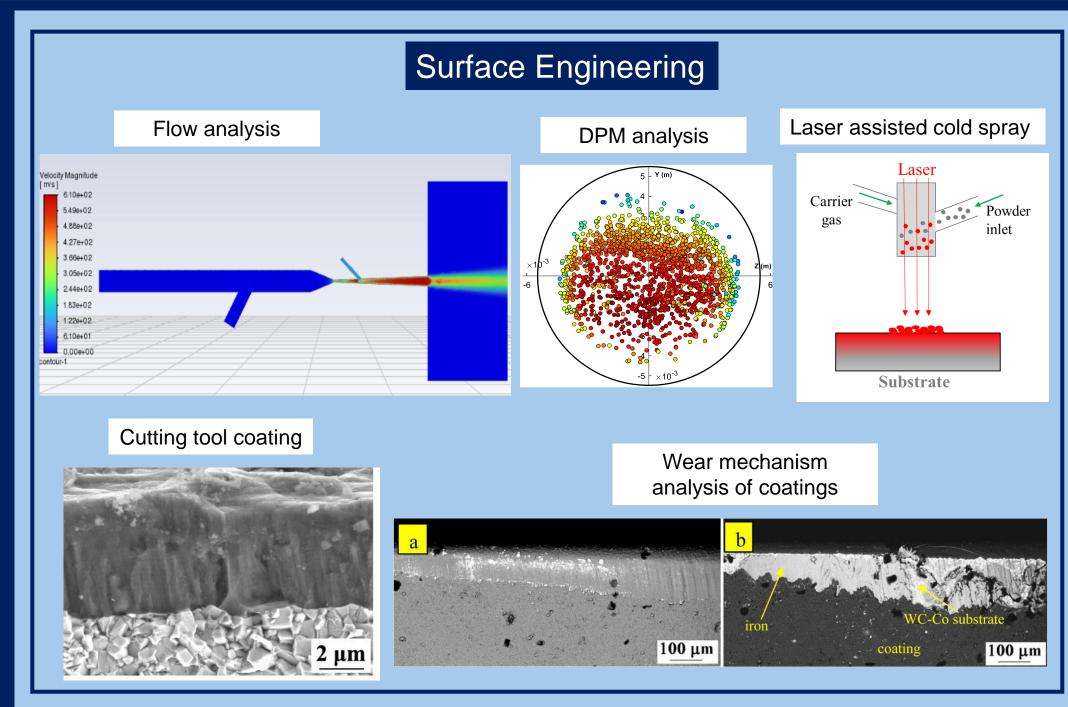

# Research area:

- Surface Engineering
- Surface Finishing
- Numerical Modelling of Surface Finishing Processes

Dr. Anurup Datta anurup.datta@mae.iith.ac.in