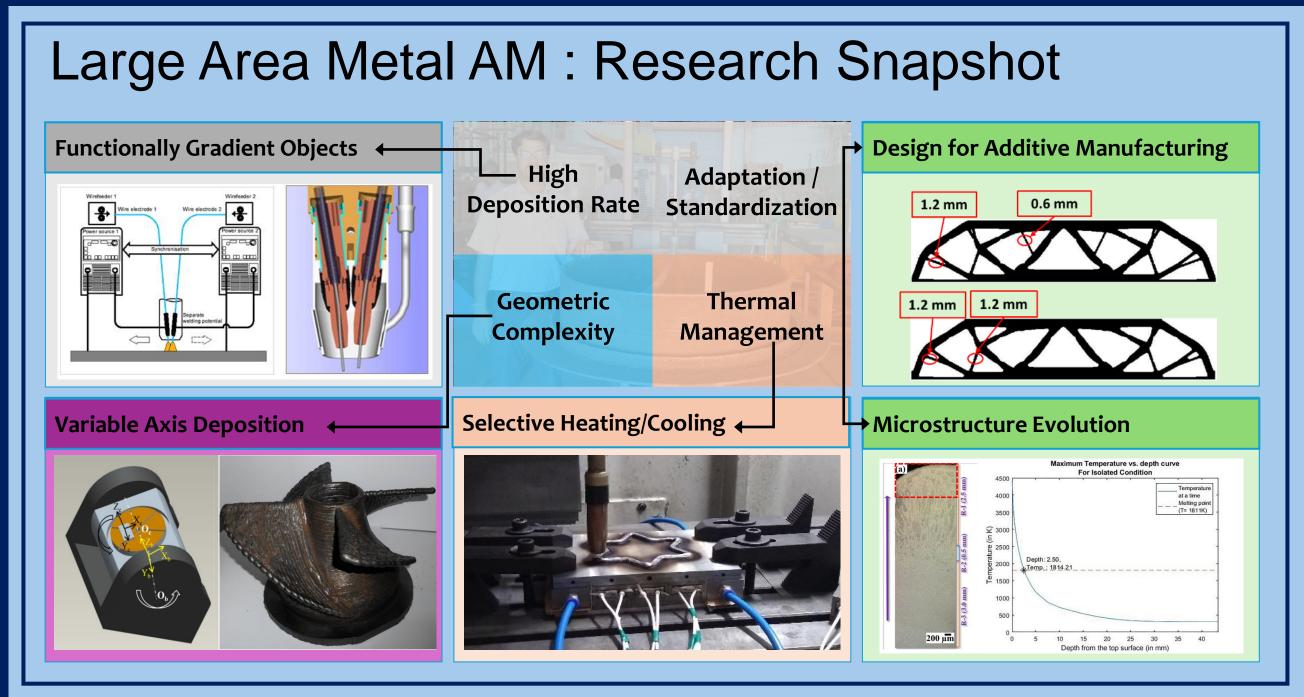

## Research area:

- Additive Manufacturing of Metallic Objects, particularly large sized
- Hybrid Techniques for AM (multi-process; multimaterial form; multi-scale)
- Industry 4.0 and Circular Manufacturing