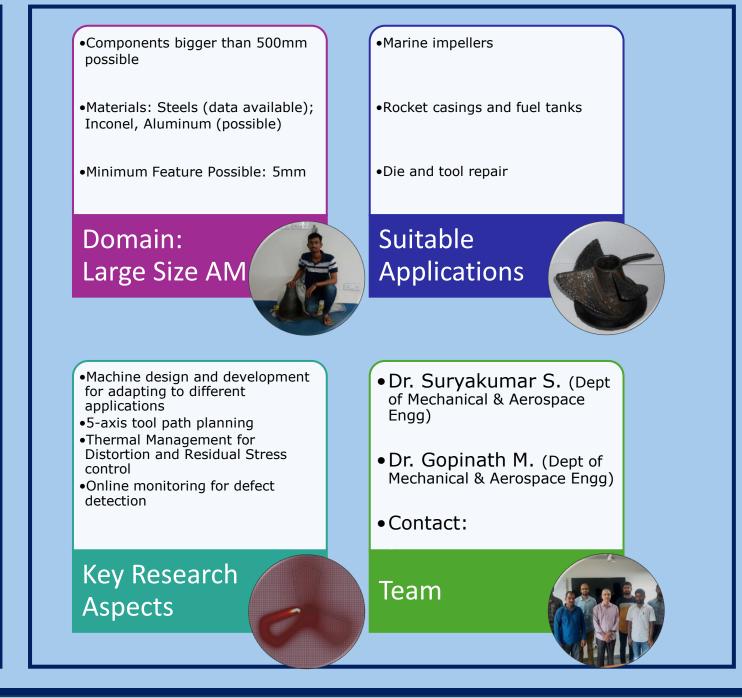

## Research area:

- Metal Additive Manufacturing: Solid state & Fusion based
- Joining: Solid state & Fusion based
- Laser Surface Engineering: Cladding & Alloying
- Under Water Material Processing
- Process monitoring and Control

Dr. S. Suryakumar ssurya@mae.iith.ac.in

## Research area:

- Additive Manufacturing of Metallic Objects, particularly large sized
- Hybrid Techniques for AM (multi-process; multimaterial form; multi-scale)
- Industry 4.0 and Circular Manufacturing